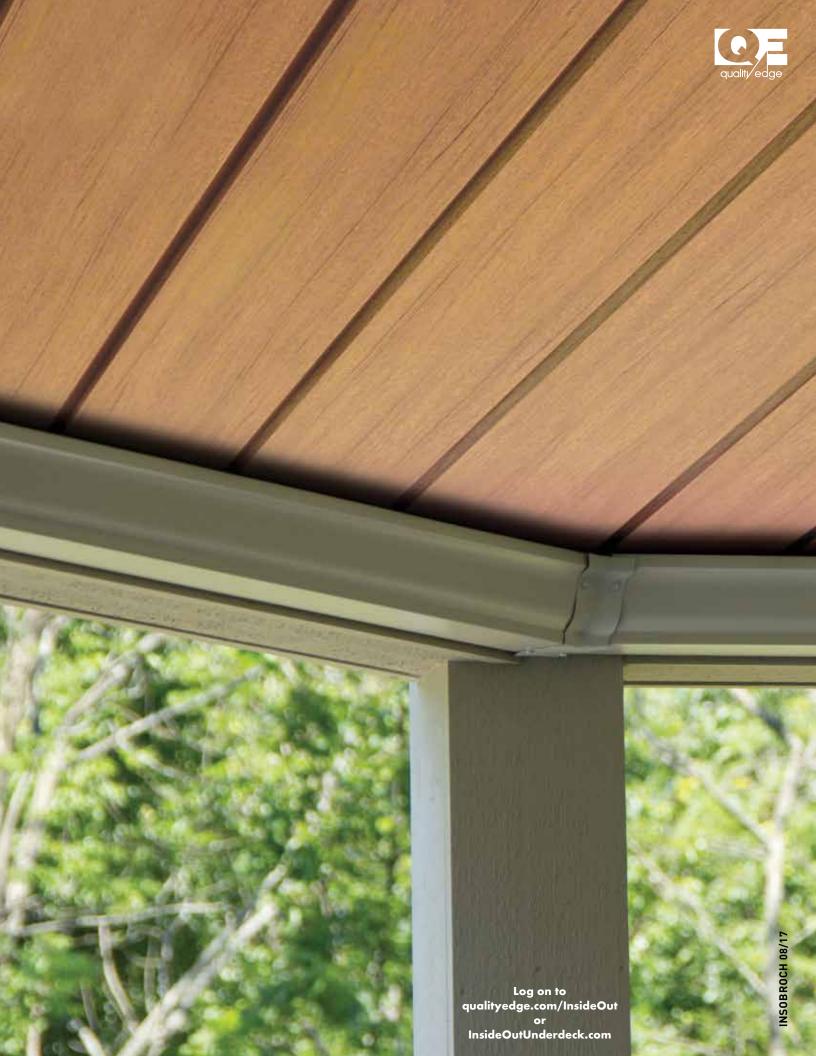

InsideOut?

living space.

Finish: Dark Mahogany

InsideOut?

Finish: White

## Color

With woodgrain and solid color finishes, you'll be able to create an outdoor living space that reflects and expresses your personality.

Our color palette includes five distinctive painted wood finishes chosen for their unique species, grain and color; and eight rich matte finishes chosen for their visual temperatures and rich hues.

## **Components**

Installation really is easy.

It's a simple system! Water carrying panels are hung from a specially designed bracket that holds the panels in place even in the harshest climates.