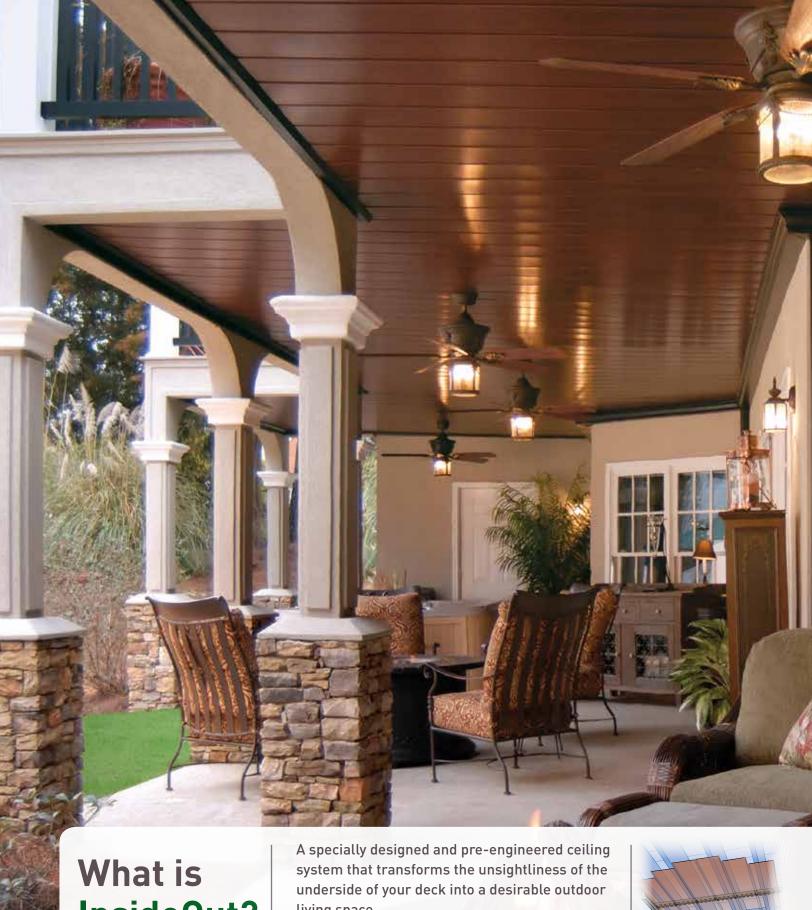

- Maintenance free all weather aluminum system
- Lifetime warranty on material, fade and leak (if installed by a certified dealer)

|                       | QE            | Vinyl            |
|-----------------------|---------------|------------------|
| Warranty              | Lifetime      | No               |
| Leak Warranty         | Yes           | No               |
| Warp Resistance       | Yes           | No - Due to heat |
| Durability            | .024 Aluminum | Vinyl Plastic    |
| Woodgrain Option      | Yes           | No               |
| Painted Finish        | Yes: Q800     | No               |
| Green                 | Yes           | No               |
| Expansion/Contraction | 1/16"         | 1/4" Deformation |





InsideOut?

living space.

Finish: Dark Mahogany







InsideOut?

Finish: White













## Color

With woodgrain and solid color finishes, you'll be able to create an outdoor living space that reflects and expresses your personality.

Our color palette includes five distinctive painted wood finishes chosen for their unique species, grain and color; and eight rich matte finishes chosen for their visual temperatures and rich hues.





## **Components**

Installation really is easy.

It's a simple system! Water carrying panels are hung from a specially designed bracket that holds the panels in place even in the harshest climates.