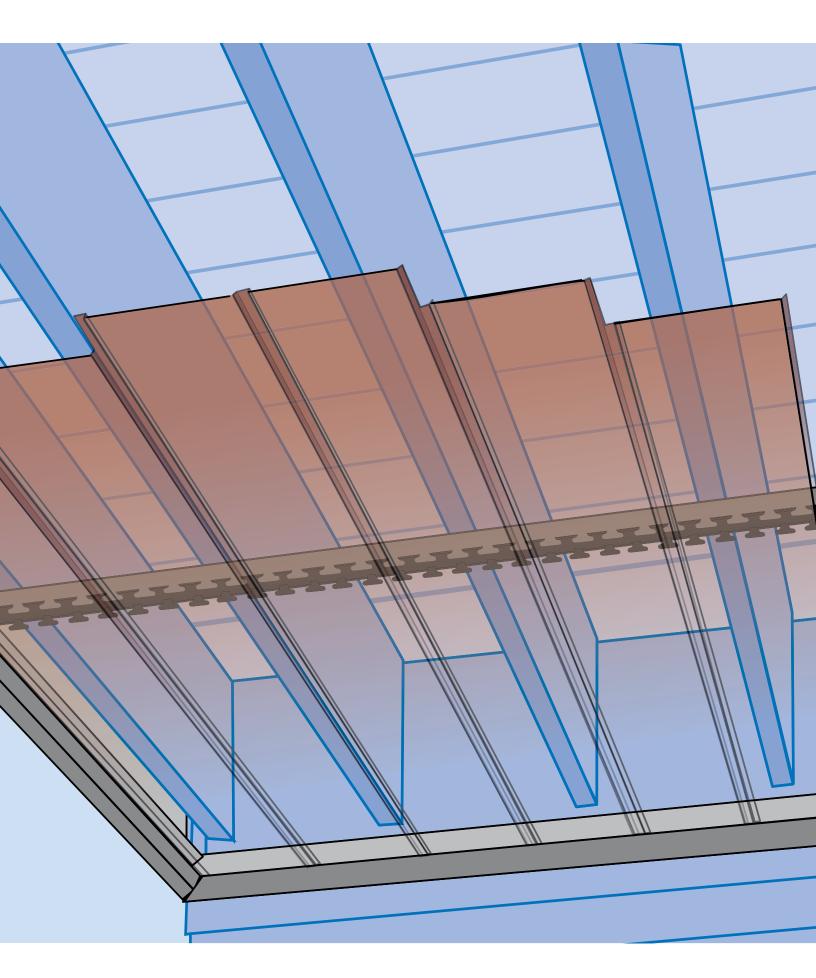

## **Components**

Installation really is easy.

It's a simple system! Water carrying panels are hung from a specially designed bracket that holds the panels in place even in the harshest climates.