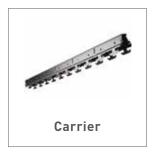

## **Components**

Installation really is easy.

It's a simple system! Water carrying panels are hung from a specially designed bracket that holds the panels in place even in the harshest climates.